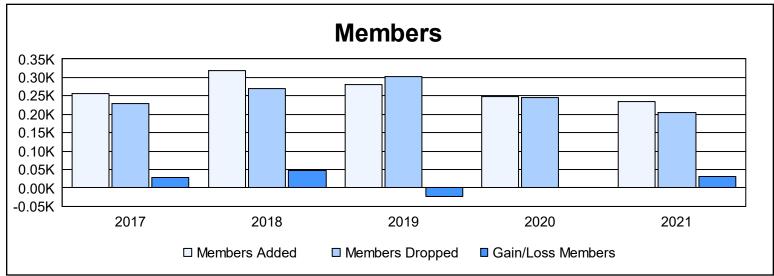

District 354 G As of June 2021 Cumulative

| Year      | New<br>Clubs | Dropped<br>Clubs | Gain/<br>Loss<br>Clubs | New<br>Members | Charter<br>Members | Reinstate<br>Members | Transfer<br>Members | Total<br>Member<br>Added | Total<br>Members<br>Dropped | Gain/<br>Loss<br>Members |
|-----------|--------------|------------------|------------------------|----------------|--------------------|----------------------|---------------------|--------------------------|-----------------------------|--------------------------|
| 2016-2017 | 0            | 0                | 0                      | 247            | 1                  | 7                    | 0                   | 255                      | 228                         | 27                       |
| 2017-2018 | 0            | 1                | -1                     | 309            | 0                  | 9                    | 0                   | 318                      | 271                         | 47                       |
| 2018-2019 | 0            | 0                | 0                      | 272            | 3                  | 3                    | 2                   | 280                      | 302                         | -22                      |
| 2019-2020 | 0            | 1                | -1                     | 233            | 3                  | 10                   | 1                   | 247                      | 245                         | 2                        |
| 2020-2021 | 1            | 0                | 1                      | 193            | 36                 | 6                    | 0                   | 235                      | 205                         | 30                       |
| Average   | 0            | 0                | 0                      | 251            | 9                  | 7                    | 1                   | 267                      | 250                         | 17                       |